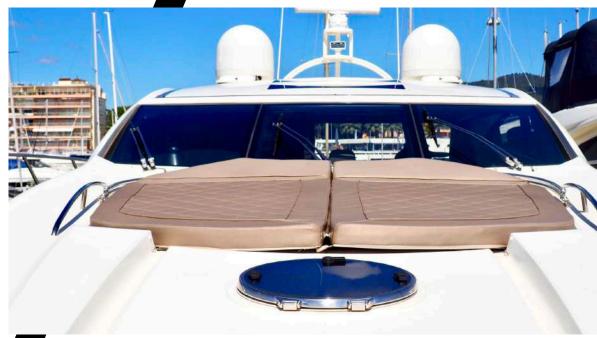

Thanks to its large lounging areas in front and back, you will enjoy the sun with comfort.

While discovering the Mediterranean, you will be welcomed by a friendly and experienced crew.

This Sunseeker can welcome up to 12 passengers on a cruise and accommodate 8.