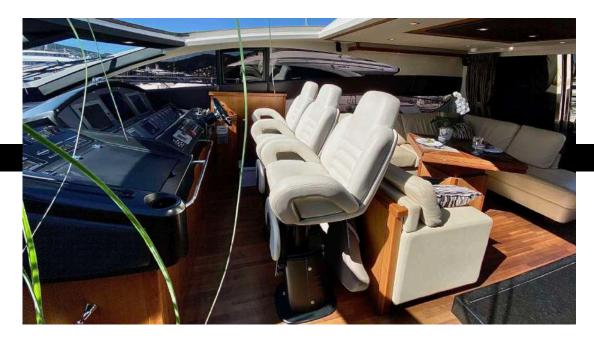

Thanks to its large lounging areas in front and back, you will enjoy the sun with comfort.

While discovering the Mediterranean, you will be welcomed by a friendly and experienced crew.

This Sunseeker can welcome up to 12 passengers on a cruise and accommodate 8.