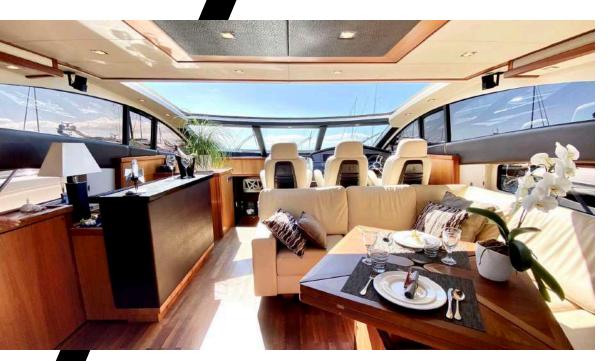

Thanks to its large lounging areas in front and back, you will enjoy the sun with comfort.

While discovering the Mediterranean, you will be welcomed by a friendly and experienced crew.

This Sunseeker can welcome up to 12 passengers on a cruise and accommodate 8.