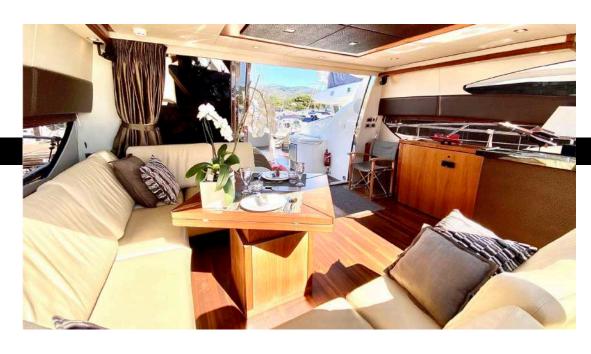

# **SPLASH**

The 22m Superyacht built by Sunseeker

Welcome a board **SPLASH**, a very elegant and entirely refitted yacht that will adapt to every kind of adventure whether it is a journey between friends and family or a romantic weekend.

Thanks to its large lounging areas in front and back, you will enjoy the sun with comfort.

While discovering the Mediterranean, you will be welcomed by a friendly and experienced crew.

This Sunseeker can welcome up to 12 passengers on a cruise and accommodate 8.