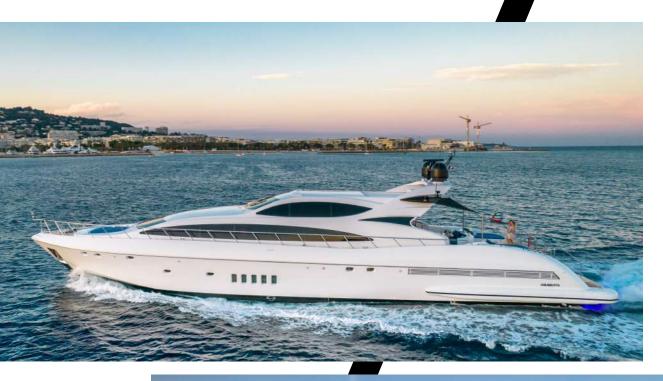

## STORM

The 31.4m Superyacht built by Overmarine

Need advice? Contact us.

+33 6 09 20 26 83
+33 6 10 75 17 90

STORM

contact@bb7seas.com anthony.blossier@bb7seas.com

www.bb7seas.com

Superyacht **STORM** was built in 2005 by Overmarine. She is a 31.4m /105ft Mangusta 105 motor yacht with exterior design by Stefano Righini and interior styling by Overmarine.