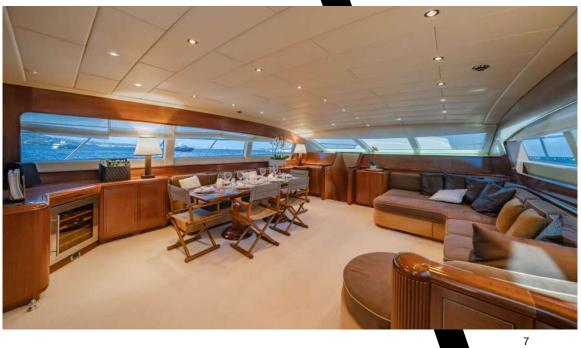

**STORM** offers accomodation for up to 9 guests in 4 cabins with additional room for her crew of 4. She features a variety of amenities to ensure comfortable charter vacations, including Air Conditioning and WIFI connection on board.