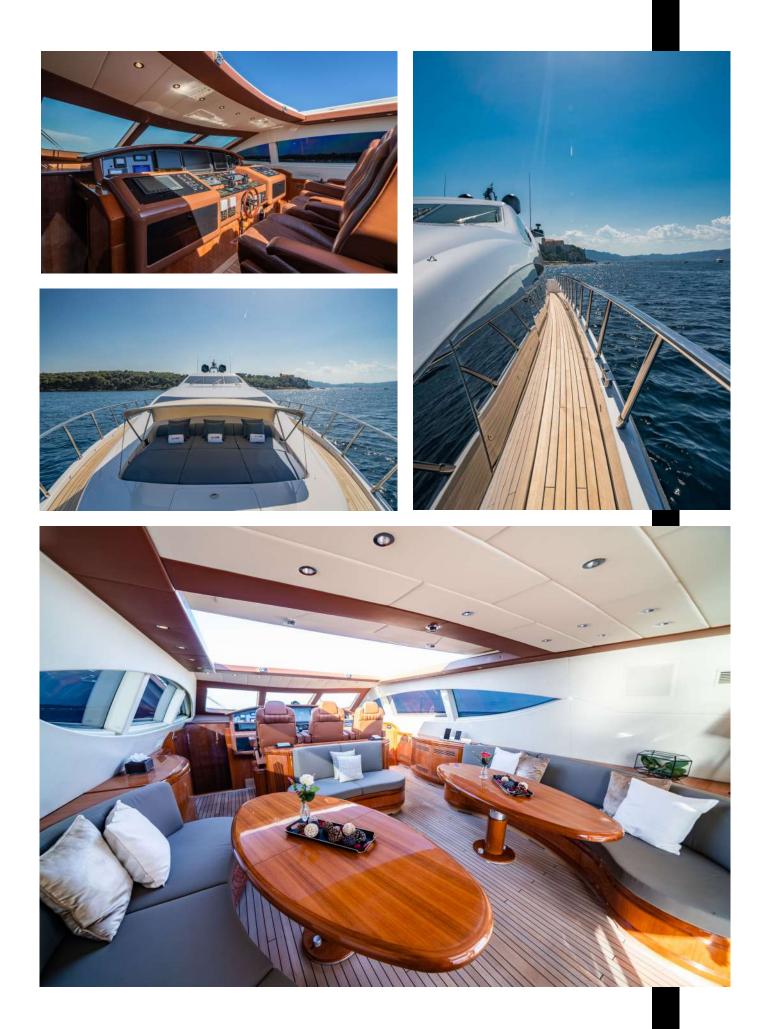

## STORM

The 31.4m Superyacht built by Overmarine

Need advice? Contact us.

+33 6 09 20 26 83
+33 6 10 75 17 90

STORM

contact@bb7seas.com anthony.blossier@bb7seas.com

www.bb7seas.com

Superyacht **STORM** was built in 2005 by Overmarine. She is a 31.4m /105ft Mangusta 105 motor yacht with exterior design by Stefano Righini and interior styling by Overmarine.

**STORM** offers accomodation for up to 9 guests in 4 cabins with additional room for her crew of 4. She features a variety of amenities to ensure comfortable charter vacations, including Air Conditioning and WIFI connection on board.