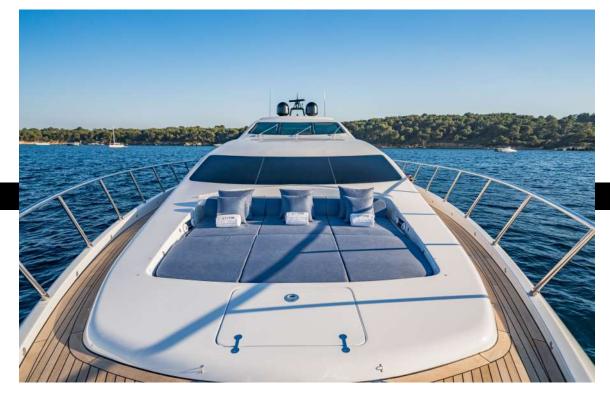

**STORM** offers accomodation for up to 9 guests in 4 cabins with additional room for her crew of 4. She features a variety of amenities to ensure comfortable charter vacations, including Air Conditioning and WIFI connection on board.