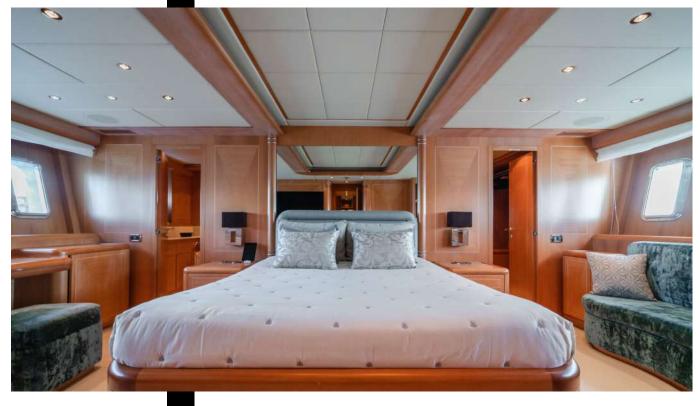

**STORM** offers accomodation for up to 9 guests in 4 cabins with additional room for her crew of 4. She features a variety of amenities to ensure comfortable charter vacations, including Air Conditioning and WIFI connection on board.