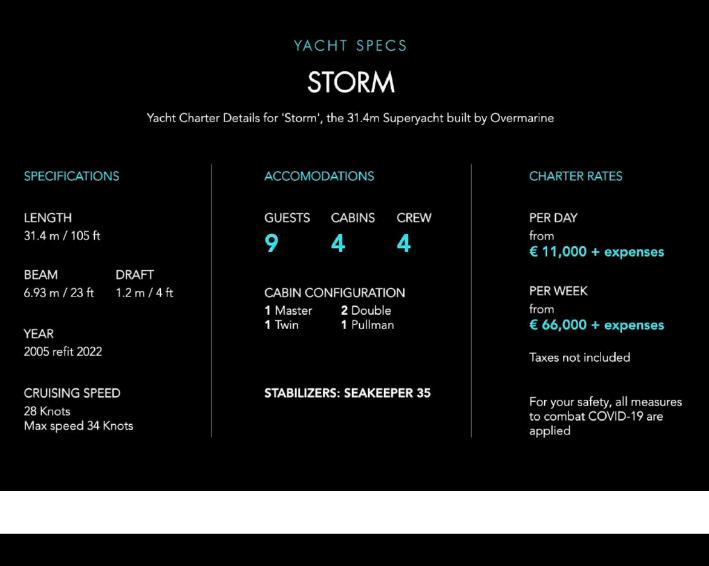

## STORM

The 31.4m Superyacht built by Overmarine

Need advice? Contact us.

+33 6 09 20 26 83
+33 6 10 75 17 90

STORM

contact@bb7seas.com anthony.blossier@bb7seas.com

www.bb7seas.com

Superyacht **STORM** was built in 2005 by Overmarine. She is a 31.4m /105ft Mangusta 105 motor yacht with exterior design by Stefano Righini and interior styling by Overmarine.

**STORM** offers accomodation for up to 9 guests in 4 cabins with additional room for her crew of 4. She features a variety of amenities to ensure comfortable charter vacations, including Air Conditioning and WIFI connection on board.