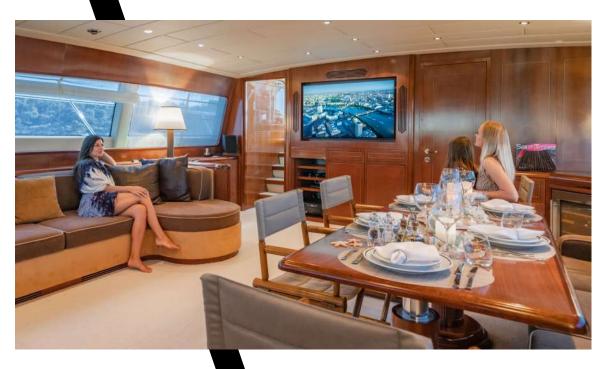

**STORM** offers accomodation for up to 9 guests in 4 cabins with additional room for her crew of 4. She features a variety of amenities to ensure comfortable charter vacations, including Air Conditioning and WIFI connection on board.