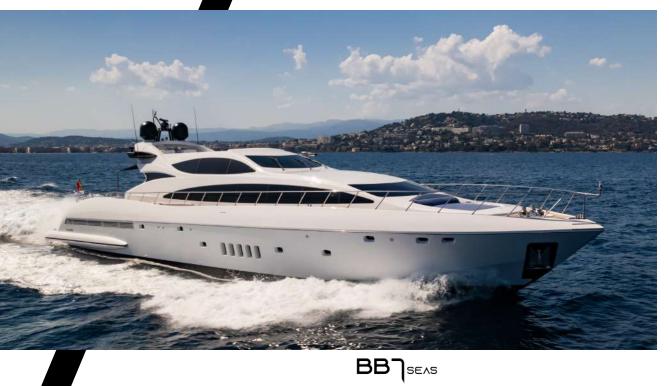

## STORM

The 31.4m Superyacht built by Overmarine

Need advice? Contact us.

+33 6 09 20 26 83
+33 6 10 75 17 90

STORM

contact@bb7seas.com anthony.blossier@bb7seas.com

www.bb7seas.com

Superyacht **STORM** was built in 2005 by Overmarine. She is a 31.4m /105ft Mangusta 105 motor yacht with exterior design by Stefano Righini and interior styling by Overmarine.