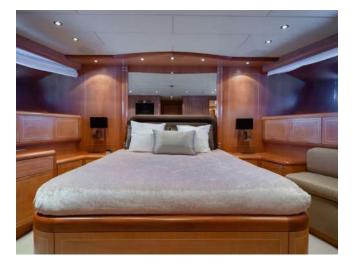

**STORM** offers accomodation for up to 9 guests in 4 cabins with additional room for her crew of 4. She features a variety of amenities to ensure comfortable charter vacations, including Air Conditioning and WIFI connection on board.