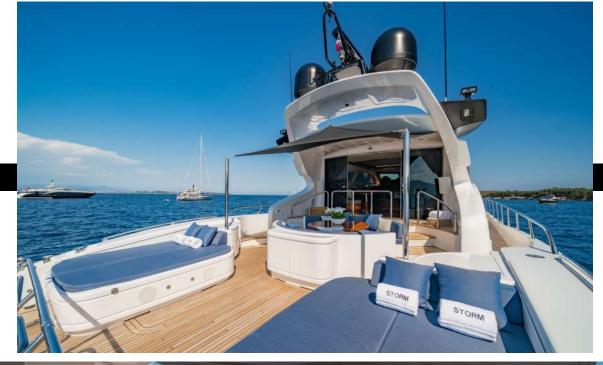

**STORM** offers accomodation for up to 9 guests in 4 cabins with additional room for her crew of 4. She features a variety of amenities to ensure comfortable charter vacations, including Air Conditioning and WIFI connection on board.