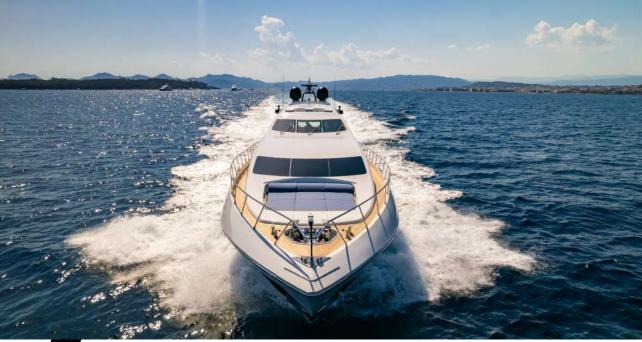

## STORM

The 31.4m Superyacht built by Overmarine

Need advice? Contact us.

+33 6 09 20 26 83
+33 6 10 75 17 90

STORM

contact@bb7seas.com anthony.blossier@bb7seas.com

www.bb7seas.com

Superyacht **STORM** was built in 2005 by Overmarine. She is a 31.4m /105ft Mangusta 105 motor yacht with exterior design by Stefano Righini and interior styling by Overmarine.