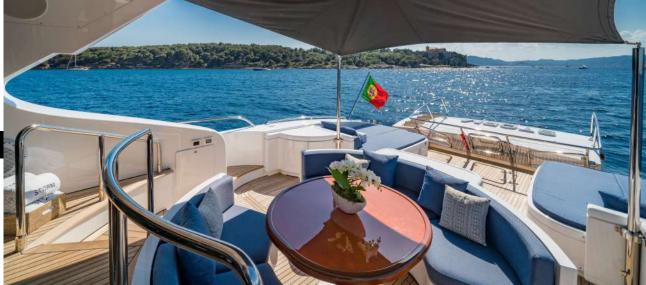

**STORM** offers accomodation for up to 9 guests in 4 cabins with additional room for her crew of 4. She features a variety of amenities to ensure comfortable charter vacations, including Air Conditioning and WIFI connection on board.