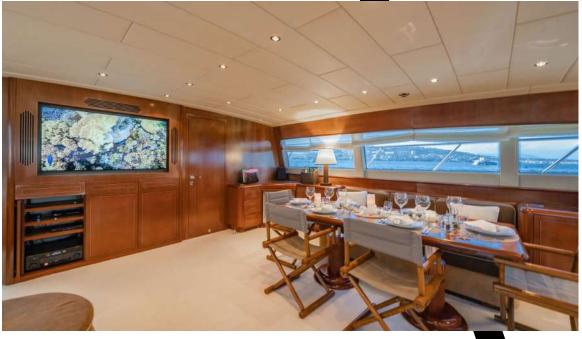

**STORM** offers accomodation for up to 9 guests in 4 cabins with additional room for her crew of 4. She features a variety of amenities to ensure comfortable charter vacations, including Air Conditioning and WIFI connection on board.