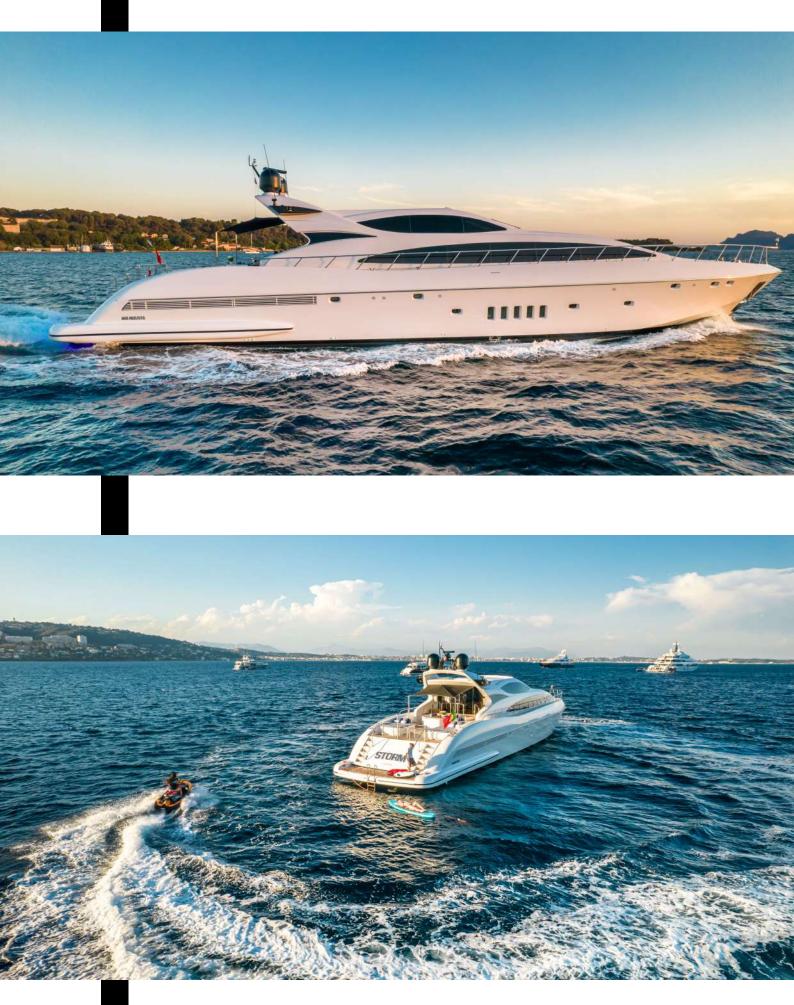

## STORM

The 31.4m Superyacht built by Overmarine

Need advice? Contact us.

+33 6 09 20 26 83
+33 6 10 75 17 90

STORM

contact@bb7seas.com anthony.blossier@bb7seas.com

www.bb7seas.com

Superyacht **STORM** was built in 2005 by Overmarine. She is a 31.4m /105ft Mangusta 105 motor yacht with exterior design by Stefano Righini and interior styling by Overmarine.

She also carries an impressive collection of toys as listed below.

## YACHT AMENITIES & TOYS

AIR CONDITIONING

JET SKI SEADOO SPARK 3 PLACES

SATELLITE TV & WIFI

SNORKELING & 2 PADDLES

TOWABLE TOYS 2 SEABOB F5S

1 TENDER WILLIAMS 325 TURBOJET

BBJSEAS